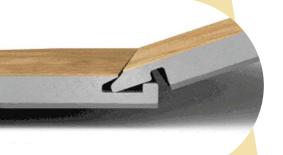

#### **LOCK SYSTEM**

The Click Lock System prevents the intrusion of water, perfect for Washrooms.