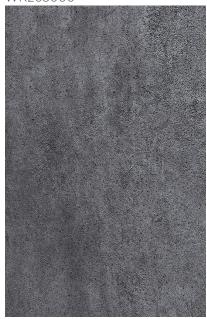

# Wall TILES

#### Wall TILES

Wall Tiles are 100% water proof, R10 non-slip rating, and can be installed in bathrooms.

- Fast installation
- Easy to maintain
- Cost saving



#### Wall TILES









# Wall **PLANKS**

#### Wall **PLANKS**

Wall Planks bring a warm energy to any home.

- •Stable Dimensions
- Sound Reduction
- •Stain Resistant





#### Wall **PLANKS**

Wooden floor planks for wall installation.





# Wall Panel **DESIGNS**

#### Wall Panel **DESIGNS**



Wall Panel
Digitally Printed\*

Wall Panel

End Cap L-Shaped



Size: 600\*2400\*4.00mm

Size: 600\*2400\*4.00mm



4.5mm 5.5mm

\*The gap between two planks is nearly invisible.

### **PARAMETERS**

# **MARBLE**

WK201505



WK202501



WK201908



WK201709



# **MARBLE**

#### WK201606



WK202600



WK203000



WK202900











## WOOD

WK215609



WK215901



WK273607



# WOOD

#### WK257405



WK273704



WK273806





#### WK273607

Surface: Matte Color: Wood



#### WK257405

Surface: Matte Color: Wood

Wall Panel **DESIGNS** 







#### WK273806

Surface: Matte Color: Wood

Wall Panel **DESIGNS**