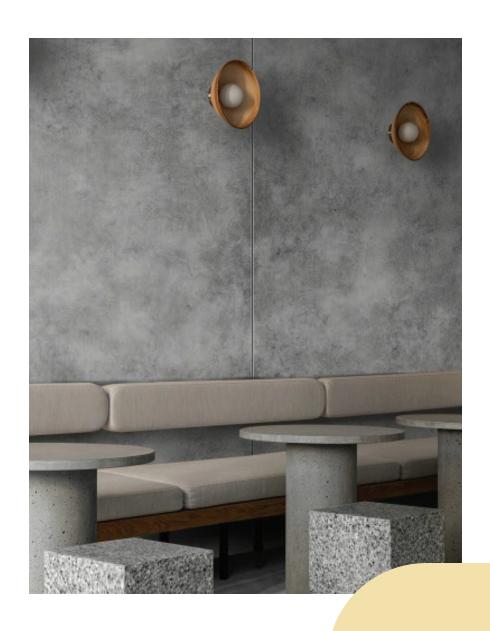

# **Installation**

- ·Easy and fast installation
- Save time and money
- ·100% Waterproof
- ·Seamless for cleaning
- ·Thousands of designs available
- ·Directly installed on old tiles available

# **Structure**

# **Accesories**

#### **LOCK SYSTEM**

The Click Lock System prevents the intrusion of water, perfect for Washrooms.

#### **WALL PANEL PROFILES**

The Wall Panel profile gives off a more luxurious look. It can be matched with any SPC Wall Panel.

#### **SILICONE ADHESIVE**

Wall Panels are firmly fixed with Silicone Adhesive. Applied on wood, tiles, metal and other surfaces.