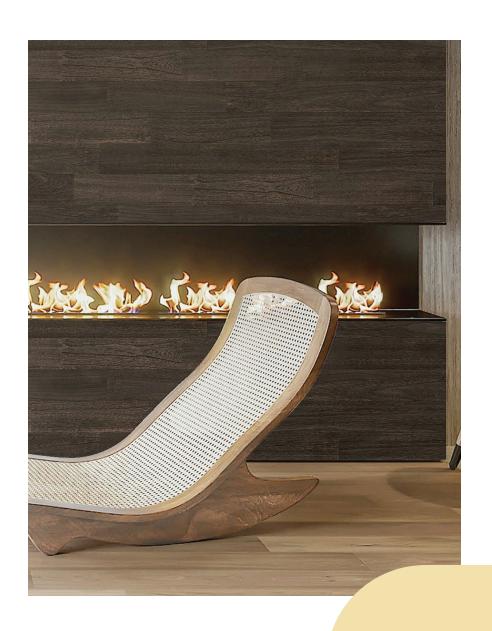

# Wall **PLANKS**

#### Wall **PLANKS**

Wall Planks bring a warm energy to any home.

- •Stable Dimensions
- Sound Reduction
- •Stain Resistant

#### Wall **PLANKS**

Wooden floor planks for wall installation.