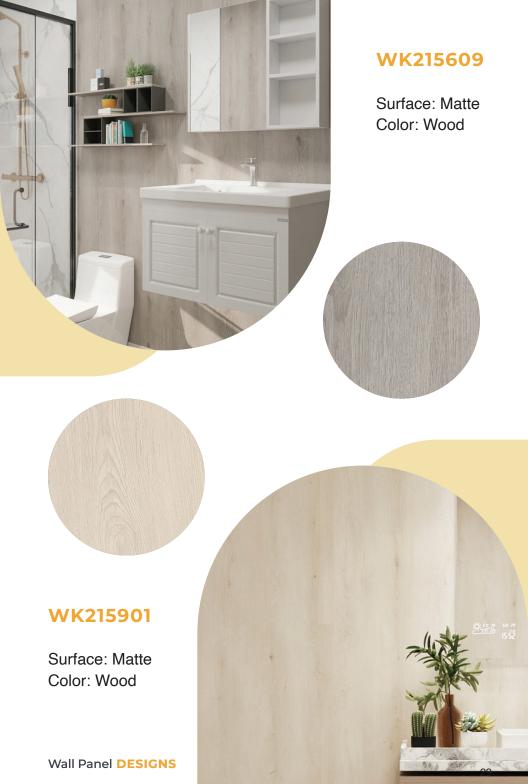

all **PLANKS**

Wall Planks bring a warm energy to any home.

- •Stable Dimensions
- Sound Reduction
- •Stain Resistant





#### Wall **PLANKS**

Wooden floor planks for wall installation.





# Wall Panel **DESIGNS**

#### Wall Panel **DESIGNS**



Wall Panel
Digitally Printed\*

Wall Panel

End Cap L-Shaped



Size: 600\*2400\*4.00mm

Size: 600\*2400\*4.00mm



4.5mm 5.5mm

\*The gap between two planks is nearly invisible.

### **PARAMETERS**

# **MARBLE**

WK201505



WK202501



WK201908



WK201709



# **MARBLE**

#### WK201606



WK202600



WK203000



WK202900











## WOOD

WK215609



WK215901



WK273607



# WOOD

#### WK257405



WK273704



WK273806





#### WK273607

Surface: Matte Color: Wood



#### WK257405

Surface: Matte Color: Wood

Wall Panel **DESIGNS** 







#### WK273806

Surface: Matte Color: Wood

Wall Panel **DESIGNS**