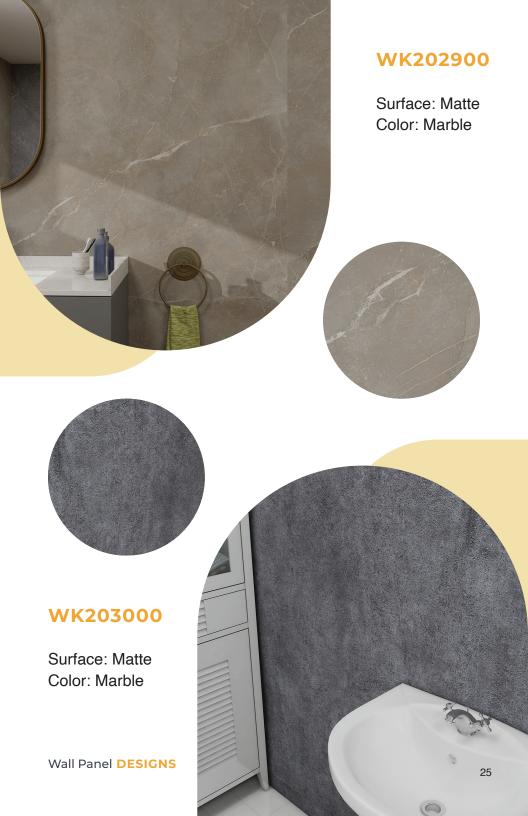

#### Wall TILES

Wall Tiles are 100% water proof, R10 non-slip rating, and can be installed in bathrooms.

- Fast installation
- Easy to maintain
- Cost saving



#### Wall TILES









# Wall **PLANKS**

#### Wall **PLANKS**

Wall Planks bring a warm energy to any home.

- •Stable Dimensions
- Sound Reduction
- •Stain Resistant





#### Wall **PLANKS**

Wooden floor planks for wall installation.





# Wall Panel **DESIGNS**

#### Wall Panel **DESIGNS**



Wall Panel
Digitally Printed\*

Wall Panel

End Cap L-Shaped



Size: 600\*2400\*4.00mm

Size: 600\*2400\*4.00mm



4.5mm 5.5mm

\*The gap between two planks is nearly invisible.

### **PARAMETERS**

# **MARBLE**

WK201505



WK202501



WK201908



WK201709



# **MARBLE**

#### WK201606



WK202600



WK203000



WK202900











## WOOD

WK215609



WK215901



WK273607



# WOOD

#### WK257405



WK273704



WK273806





#### WK273607

Surface: Matte Color: Wood



#### WK257405

Surface: Matte Color: Wood

Wall Panel **DESIGNS** 







#### WK273806

Surface: Matte Color: Wood

Wall Panel **DESIGNS**