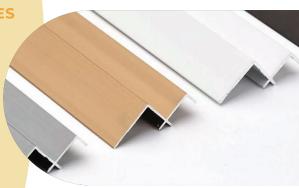

#### **WALL PANEL PROFILES**

The Wall Panel profile gives off a more luxurious look. It can be matched with any SPC Wall Panel.