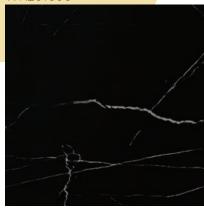

nstalled in washrooms.







# Wall TILES

#### Wall TILES

Wall Tiles are 100% water proof, R10 non-slip rating, and can be installed in bathrooms.

- Fast installation
- Easy to maintain
- Cost saving



#### Wall TILES









# Wall **PLANKS**

#### Wall **PLANKS**

Wall Planks bring a warm energy to any home.

- •Stable Dimensions
- Sound Reduction
- •Stain Resistant





#### Wall **PLANKS**

Wooden floor planks for wall installation.





# Wall Panel **DESIGNS**

#### Wall Panel **DESIGNS**



Wall Panel
Digitally Printed\*

Wall Panel

End Cap L-Shaped



Size: 600\*2400\*4.00mm

Size: 600\*2400\*4.00mm



4.5mm 5.5mm

\*The gap between two planks is nearly invisible.

### **PARAMETERS**

# **MARBLE**

WK201505



WK202501



WK201908



WK201709



# **MARBLE**

#### WK201606



WK202600



WK203000



WK202900











## WOOD

WK215609



WK215901



WK273607



# WOOD

#### WK257405



WK273704



WK273806





#### WK273607

Surface: Matte Color: Wood



#### WK257405

Surface: Matte Color: Wood

Wall Panel **DESIGNS** 







#### WK273806

Surface: Matte Color: Wood

Wall Panel **DESIGNS**