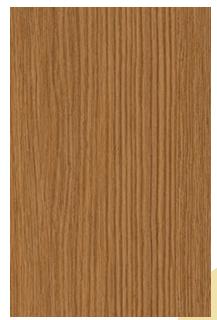

installed in bathrooms.

- Fast installation
- Easy to maintain
- Cost saving



#### Wall TILES









# Wall **PLANKS**

#### Wall **PLANKS**

Wall Planks bring a warm energy to any home.

- •Stable Dimensions
- Sound Reduction
- •Stain Resistant





#### Wall **PLANKS**

Wooden floor planks for wall installation.





# Wall Panel **DESIGNS**

#### Wall Panel **DESIGNS**



Wall Panel
Digitally Printed\*

Wall Panel

End Cap L-Shaped



Size: 600\*2400\*4.00mm

Size: 600\*2400\*4.00mm



4.5mm 5.5mm

\*The gap between two planks is nearly invisible.

### **PARAMETERS**

# **MARBLE**

WK201505



WK202501



WK201908



WK201709



# **MARBLE**

#### WK201606



WK202600



WK203000



WK202900











## WOOD

WK215609



WK215901



WK273607



# WOOD

#### WK257405



WK273704



WK273806





#### WK273607

Surface: Matte Color: Wood



#### WK257405

Surface: Matte Color: Wood

Wall Panel **DESIGNS** 







#### WK273806

Surface: Matte Color: Wood

Wall Panel **DESIGNS**