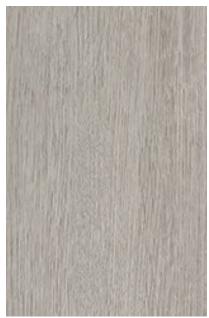

Tiles are 100% water proof, R10 non-slip rating, and can be installed in bathrooms.

- Fast installation
- Easy to maintain
- Cost saving



#### Wall TILES









# Wall **PLANKS**

#### Wall **PLANKS**

Wall Planks bring a warm energy to any home.

- •Stable Dimensions
- Sound Reduction
- •Stain Resistant





#### Wall **PLANKS**

Wooden floor planks for wall installation.





# Wall Panel **DESIGNS**

#### Wall Panel **DESIGNS**



Wall Panel
Digitally Printed\*

Wall Panel

End Cap L-Shaped



Size: 600\*2400\*4.00mm

Size: 600\*2400\*4.00mm



4.5mm 5.5mm

\*The gap between two planks is nearly invisible.

### **PARAMETERS**

# **MARBLE**

WK201505



WK202501



WK201908



WK201709



# **MARBLE**

#### WK201606



WK202600



WK203000



WK202900











## WOOD

WK215609



WK215901



WK273607



# WOOD

#### WK257405



WK273704



WK273806





#### WK273607

Surface: Matte Color: Wood



#### WK257405

Surface: Matte Color: Wood

Wall Panel **DESIGNS** 







#### WK273806

Surface: Matte Color: Wood

Wall Panel **DESIGNS**