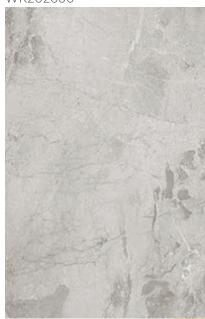

washrooms.







# Wall TILES

#### Wall TILES

Wall Tiles are 100% water proof, R10 non-slip rating, and can be installed in bathrooms.

- Fast installation
- Easy to maintain
- Cost saving



#### Wall TILES









# Wall **PLANKS**

#### Wall **PLANKS**

Wall Planks bring a warm energy to any home.

- •Stable Dimensions
- Sound Reduction
- •Stain Resistant





#### Wall **PLANKS**

Wooden floor planks for wall installation.





# Wall Panel **DESIGNS**

#### Wall Panel **DESIGNS**



Wall Panel
Digitally Printed\*

Wall Panel

End Cap L-Shaped



Size: 600\*2400\*4.00mm

Size: 600\*2400\*4.00mm



4.5mm 5.5mm

\*The gap between two planks is nearly invisible.

### **PARAMETERS**

# **MARBLE**

WK201505



WK202501



WK201908



WK201709



# **MARBLE**

#### WK201606



WK202600



WK203000



WK202900











## WOOD

WK215609



WK215901



WK273607



# WOOD

#### WK257405



WK273704



WK273806





#### WK273607

Surface: Matte Color: Wood



#### WK257405

Surface: Matte Color: Wood

Wall Panel **DESIGNS** 







#### WK273806

Surface: Matte Color: Wood

Wall Panel **DESIGNS**