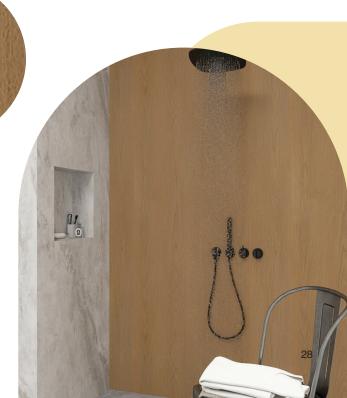

# Wall Panel **DESIGNS**

#### Wall Panel **DESIGNS**

Wall Panel
Digitally Printed\*

Wall Panel

End Cap L-Shaped

Size: 600\*2400\*4.00mm

Size: 600\*2400\*4.00mm

4.5mm 5.5mm

\*The gap between two planks is nearly invisible.