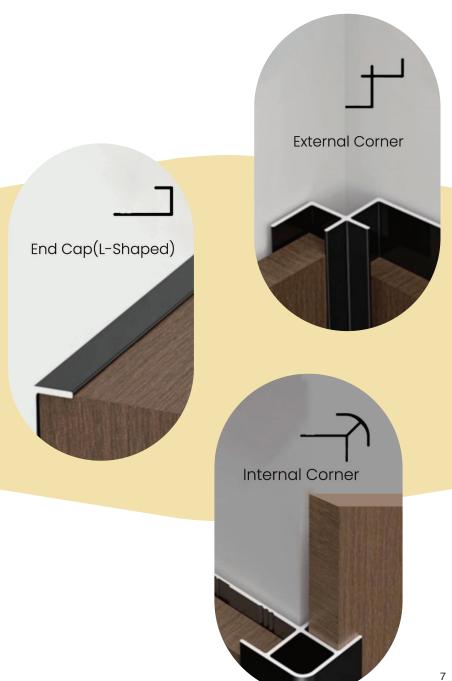

#### **WALL PANEL PROFILES**

The Wall Panel profile gives off a more luxurious look. It can be matched with any SPC Wall Panel.

#### Wall Panel **DESIGNS**

Wall Panel
Digitally Printed\*

Wall Panel

End Cap L-Shaped

Size: 600\*2400\*4.00mm

Size: 600\*2400\*4.00mm

4.5mm 5.5mm

\*The gap between two planks is nearly invisible.