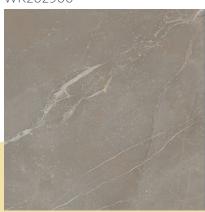

TILES

#### Wall TILES

Wall Tiles are 100% water proof, R10 non-slip rating, and can be installed in bathrooms.

- Fast installation
- Easy to maintain
- Cost saving



#### Wall TILES









# Wall **PLANKS**

#### Wall **PLANKS**

Wall Planks bring a warm energy to any home.

- •Stable Dimensions
- Sound Reduction
- •Stain Resistant





#### Wall **PLANKS**

Wooden floor planks for wall installation.





# Wall Panel **DESIGNS**

#### Wall Panel **DESIGNS**



Wall Panel
Digitally Printed\*

Wall Panel

End Cap L-Shaped



Size: 600\*2400\*4.00mm

Size: 600\*2400\*4.00mm



4.5mm 5.5mm

\*The gap between two planks is nearly invisible.

### **PARAMETERS**

# **MARBLE**

WK201505



WK202501



WK201908



WK201709



# **MARBLE**

#### WK201606



WK202600



WK203000



WK202900











## WOOD

WK215609



WK215901



WK273607



# WOOD

#### WK257405



WK273704



WK273806





#### WK273607

Surface: Matte Color: Wood



#### WK257405

Surface: Matte Color: Wood

Wall Panel **DESIGNS** 







#### WK273806

Surface: Matte Color: Wood

Wall Panel **DESIGNS**