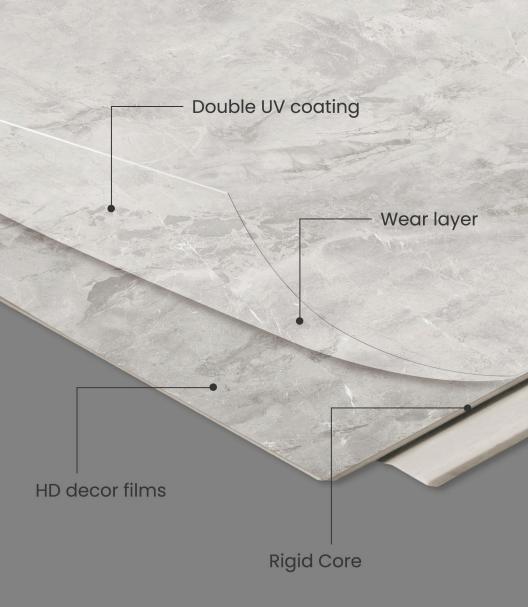

# **Structure**

#### **LOCK SYSTEM**

The Click Lock System prevents the intrusion of water, perfect for Washrooms.

#### **WALL PANEL PROFILES**

The Wall Panel profile gives off a more luxurious look. It can be matched with any SPC Wall Panel.

#### **SILICONE ADHESIVE**

Wall Panels are firmly fixed with Silicone Adhesive. Applied on wood, tiles, metal and other surfaces.