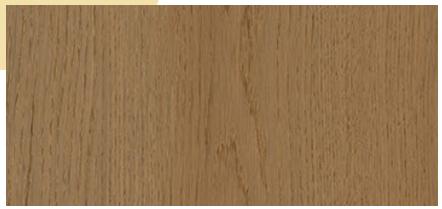

and can be installed in bathrooms.

- Fast installation
- Easy to maintain
- Cost saving



#### Wall TILES









# Wall **PLANKS**

#### Wall **PLANKS**

Wall Planks bring a warm energy to any home.

- •Stable Dimensions
- Sound Reduction
- •Stain Resistant





#### Wall **PLANKS**

Wooden floor planks for wall installation.





# Wall Panel **DESIGNS**

#### Wall Panel **DESIGNS**



Wall Panel
Digitally Printed\*

Wall Panel

End Cap L-Shaped



Size: 600\*2400\*4.00mm

Size: 600\*2400\*4.00mm



4.5mm 5.5mm

\*The gap between two planks is nearly invisible.

### **PARAMETERS**

# **MARBLE**

WK201505



WK202501



WK201908



WK201709



# **MARBLE**

#### WK201606



WK202600



WK203000



WK202900











## WOOD

WK215609



WK215901



WK273607



# WOOD

#### WK257405



WK273704



WK273806





#### WK273607

Surface: Matte Color: Wood



#### WK257405

Surface: Matte Color: Wood

Wall Panel **DESIGNS** 







#### WK273806

Surface: Matte Color: Wood

Wall Panel **DESIGNS**