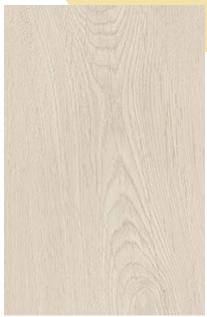

00% water proof, R10 non-slip rating, and can be installed in bathrooms.

- Fast installation
- Easy to maintain
- Cost saving



#### Wall TILES









# Wall **PLANKS**

#### Wall **PLANKS**

Wall Planks bring a warm energy to any home.

- •Stable Dimensions
- Sound Reduction
- •Stain Resistant





#### Wall **PLANKS**

Wooden floor planks for wall installation.





# Wall Panel **DESIGNS**

#### Wall Panel **DESIGNS**



Wall Panel
Digitally Printed\*

Wall Panel

End Cap L-Shaped



Size: 600\*2400\*4.00mm

Size: 600\*2400\*4.00mm



4.5mm 5.5mm

\*The gap between two planks is nearly invisible.

### **PARAMETERS**

# **MARBLE**

WK201505



WK202501



WK201908



WK201709



# **MARBLE**

#### WK201606



WK202600



WK203000



WK202900











## WOOD

WK215609



WK215901



WK273607



# WOOD

#### WK257405



WK273704



WK273806





#### WK273607

Surface: Matte Color: Wood



#### WK257405

Surface: Matte Color: Wood

Wall Panel **DESIGNS** 







#### WK273806

Surface: Matte Color: Wood

Wall Panel **DESIGNS**