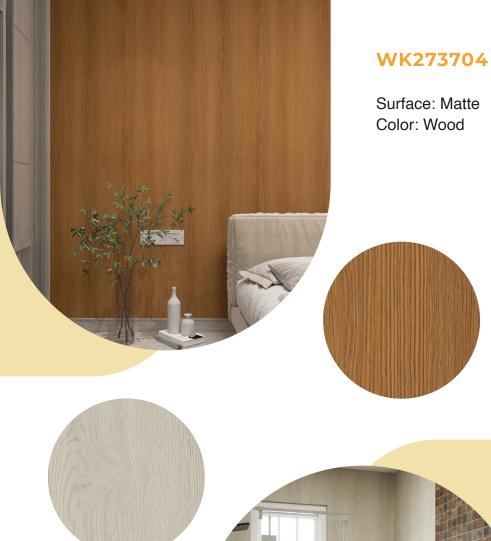

l **PLANKS**

Wall Planks bring a warm energy to any home.

- •Stable Dimensions
- Sound Reduction
- •Stain Resistant





#### Wall **PLANKS**

Wooden floor planks for wall installation.





# Wall Panel **DESIGNS**

#### Wall Panel **DESIGNS**



Wall Panel
Digitally Printed\*

Wall Panel

End Cap L-Shaped



Size: 600\*2400\*4.00mm

Size: 600\*2400\*4.00mm



4.5mm 5.5mm

\*The gap between two planks is nearly invisible.

### **PARAMETERS**

# **MARBLE**

WK201505



WK202501



WK201908



WK201709



# **MARBLE**

#### WK201606



WK202600



WK203000



WK202900











## WOOD

WK215609



WK215901



WK273607



# WOOD

#### WK257405



WK273704



WK273806





#### WK273607

Surface: Matte Color: Wood



#### WK257405

Surface: Matte Color: Wood

Wall Panel **DESIGNS** 







#### WK273806

Surface: Matte Color: Wood

Wall Panel **DESIGNS**