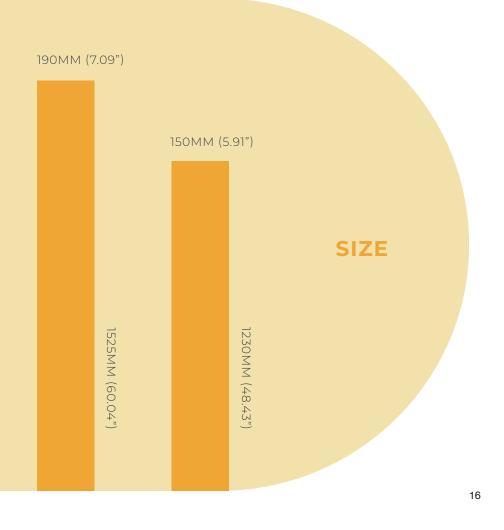

e Adhesive. Applied on wood, tiles, metal and other surfaces.

# Profile Categories





# Wall Panel DELUXE



The Wall Panel DELUXE brings the flawless perfection of using larger planks with fuller patterns for exquisite interiors.



The Wall Panel DELUXE copies the texture of marble creating a minimalist, yet luxurious atmosphere.



Wall Panel **DELUXE** 

The Wall Panel DELUXE are 100% water proof, and can be installed in washrooms.







# Wall TILES

#### Wall TILES

Wall Tiles are 100% water proof, R10 non-slip rating, and can be installed in bathrooms.

- Fast installation
- Easy to maintain
- Cost saving



#### Wall TILES









# Wall **PLANKS**

#### Wall **PLANKS**

Wall Planks bring a warm energy to any home.

- •Stable Dimensions
- Sound Reduction
- •Stain Resistant





#### Wall **PLANKS**

Wooden floor planks for wall installation.





# Wall Panel **DESIGNS**

#### Wall Panel **DESIGNS**



Wall Panel
Digitally Printed\*

Wall Panel

End Cap L-Shaped



Size: 600\*2400\*4.00mm

Size: 600\*2400\*4.00mm



4.5mm 5.5mm

\*The gap between two planks is nearly invisible.

### **PARAMETERS**

# **MARBLE**

WK201505



WK202501



WK201908



WK201709



# **MARBLE**

#### WK201606



WK202600



WK203000



WK202900











## WOOD

WK215609



WK215901



WK273607



# WOOD

#### WK257405



WK273704



WK273806





#### WK273607

Surface: Matte Color: Wood



#### WK257405

Surface: Matte Color: Wood

Wall Panel **DESIGNS** 







#### WK273806

Surface: Matte Color: Wood

Wall Panel **DESIGNS**