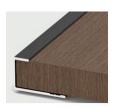

#### **WALL PANEL PROFILES**

The Wall Panel profile gives off a more luxurious look. It can be matched with any SPC Wall Panel.

#### Wall Panel **DESIGNS**

Wall Panel
Digitally Printed\*

Wall Panel

End Cap L-Shaped

Size: 600\*2400\*4.00mm

Size: 600\*2400\*4.00mm

4.5mm 5.5mm

\*The gap between two planks is nearly invisible.