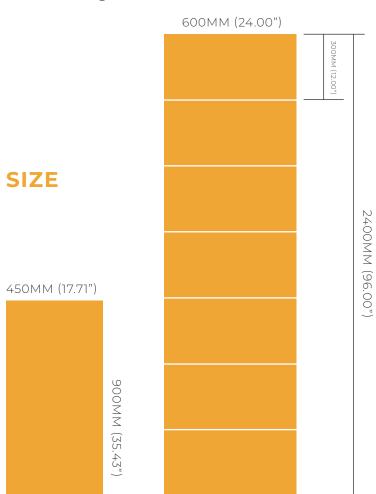

#### Wall Panel **DESIGNS**

Wall Panel
Digitally Printed\*

Wall Panel

End Cap L-Shaped

Size: 600\*2400\*4.00mm

Size: 600\*2400\*4.00mm

4.5mm 5.5mm

\*The gap between two planks is nearly invisible.

### **PARAMETERS**