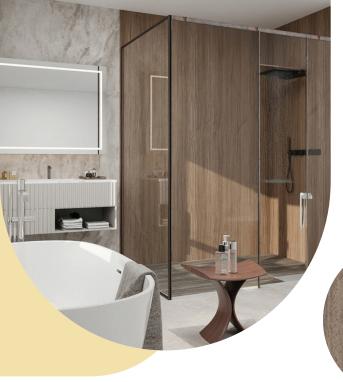

# **Installation**

- ·Easy and fast installation
- Save time and money
- ·100% Waterproof
- ·Seamless for cleaning
- ·Thousands of designs available
- ·Directly installed on old tiles available

#### **LOCK SYSTEM**

The Click Lock System prevents the intrusion of water, perfect for Washrooms.

#### **WALL PANEL PROFILES**

The Wall Panel profile gives off a more luxurious look. It can be matched with any SPC Wall Panel.

#### **SILICONE ADHESIVE**

Wall Panels are firmly fixed with Silicone Adhesive. Applied on wood, tiles, metal and other surfaces.