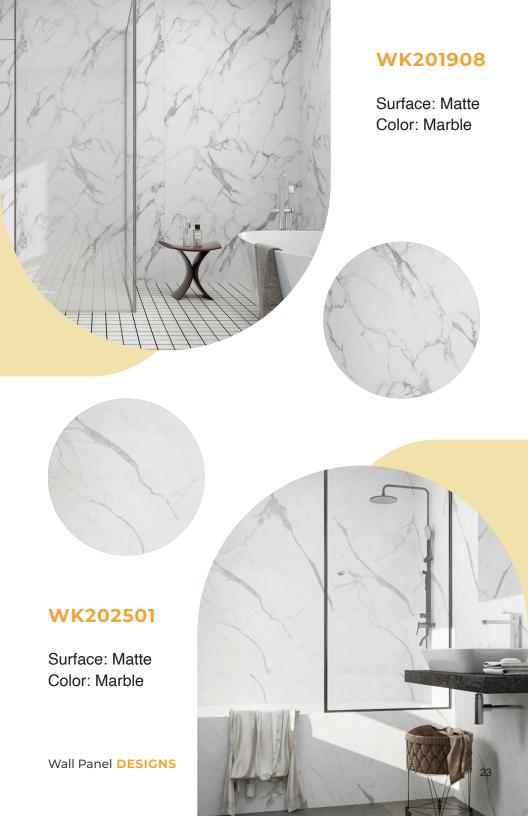

ES

#### Wall TILES

Wall Tiles are 100% water proof, R10 non-slip rating, and can be installed in bathrooms.

- Fast installation
- Easy to maintain
- Cost saving



#### Wall TILES









# Wall **PLANKS**

#### Wall **PLANKS**

Wall Planks bring a warm energy to any home.

- •Stable Dimensions
- Sound Reduction
- •Stain Resistant





#### Wall **PLANKS**

Wooden floor planks for wall installation.





# Wall Panel **DESIGNS**

#### Wall Panel **DESIGNS**



Wall Panel
Digitally Printed\*

Wall Panel

End Cap L-Shaped



Size: 600\*2400\*4.00mm

Size: 600\*2400\*4.00mm



4.5mm 5.5mm

\*The gap between two planks is nearly invisible.

### **PARAMETERS**

# **MARBLE**

WK201505



WK202501



WK201908



WK201709



# **MARBLE**

#### WK201606



WK202600



WK203000



WK202900











## WOOD

WK215609



WK215901



WK273607



# WOOD

#### WK257405



WK273704



WK273806





#### WK273607

Surface: Matte Color: Wood



#### WK257405

Surface: Matte Color: Wood

Wall Panel **DESIGNS** 







#### WK273806

Surface: Matte Color: Wood

Wall Panel **DESIGNS**