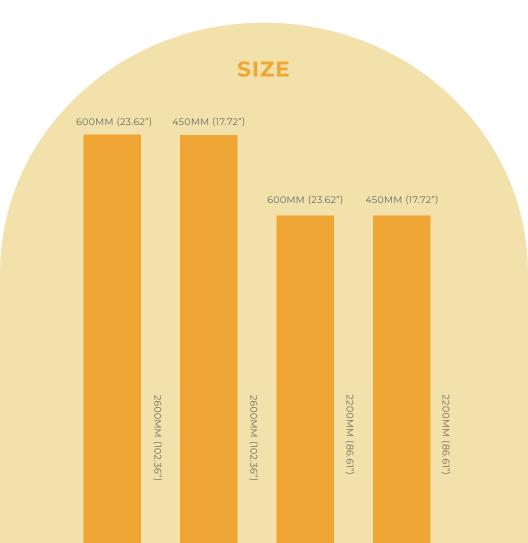

#### Wall Panel **DESIGNS**

Wall Panel
Digitally Printed\*

Wall Panel

End Cap L-Shaped

Size: 600\*2400\*4.00mm

Size: 600\*2400\*4.00mm

4.5mm 5.5mm

\*The gap between two planks is nearly invisible.