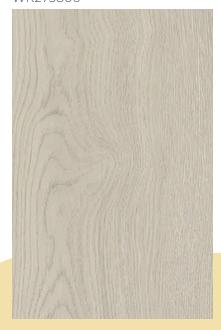

bathrooms.

- Fast installation
- Easy to maintain
- Cost saving



#### Wall TILES









# Wall **PLANKS**

#### Wall **PLANKS**

Wall Planks bring a warm energy to any home.

- •Stable Dimensions
- Sound Reduction
- •Stain Resistant





#### Wall **PLANKS**

Wooden floor planks for wall installation.





# Wall Panel **DESIGNS**

#### Wall Panel **DESIGNS**



Wall Panel
Digitally Printed\*

Wall Panel

End Cap L-Shaped



Size: 600\*2400\*4.00mm

Size: 600\*2400\*4.00mm



4.5mm 5.5mm

\*The gap between two planks is nearly invisible.

### **PARAMETERS**

# **MARBLE**

WK201505



WK202501



WK201908



WK201709



# **MARBLE**

#### WK201606



WK202600



WK203000



WK202900











## WOOD

WK215609



WK215901



WK273607



# WOOD

#### WK257405



WK273704



WK273806





#### WK273607

Surface: Matte Color: Wood



#### WK257405

Surface: Matte Color: Wood

Wall Panel **DESIGNS** 







#### WK273806

Surface: Matte Color: Wood

Wall Panel **DESIGNS**